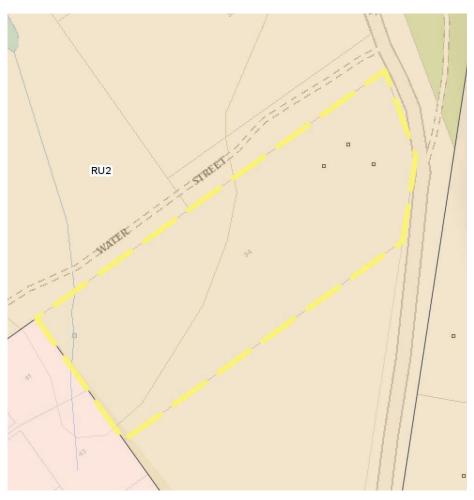

The properties boast significant rezone potential, being bordered on two boundaries by already rezoned property. R5 zoning along the South West boundary, and R2 zoning along the North West boundary. The property is currently zoned RU2.

# Property Zoning.

**Property is zoned RU2** 

**Information Memorandum** 