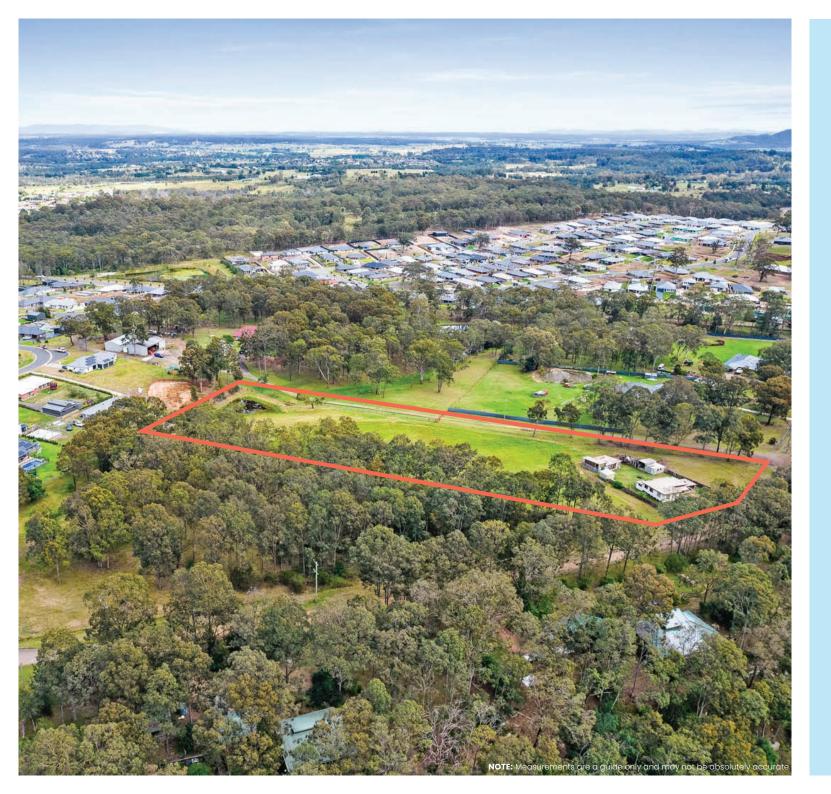

A 34 Orient Street, Greto

34A Orient Street, Greto

36 Orient Street, Greto

NOTE: Measurements are a guide only and may not be absolutely accurate

River Projects are proud to represent the vendors in the sale of **34**, **34A** & **36** Orient Street, Greta.

The properties boast significant rezone potential, being bordered on two boundaries by already rezoned property. R5 zoning along the South West boundary, and R2 zoning along the North West boundary. The property is currently zoned RU2.

Greta has recently seen significant demand due to population increase which has seen nearby estates sell-out with increased pricing.

The land is not encumbered by flood zoning and has potential access via the newly built road (Reginald Street) to the North West boundary.

Located on the edge of the popular Wyndham Ridge Estate, with close proximity to:

| Local shops and grocery stores         | > | 3 mins  |
|----------------------------------------|---|---------|
| Huntlee Tavern / Coles Supermarket     | > | 9 mins  |
| Hunter Expressway                      | > | 9 mins  |
| Rutherford Shopping Complexes          | > | 17 mins |
| Maitland CBD                           | > | 21 mins |
| Hunter Valley Vineyards                | > | 22 mins |
| Stockland Green Hills Shopping Complex | > | 27 mins |
| New Maitland Hospital                  | > | 28 mins |