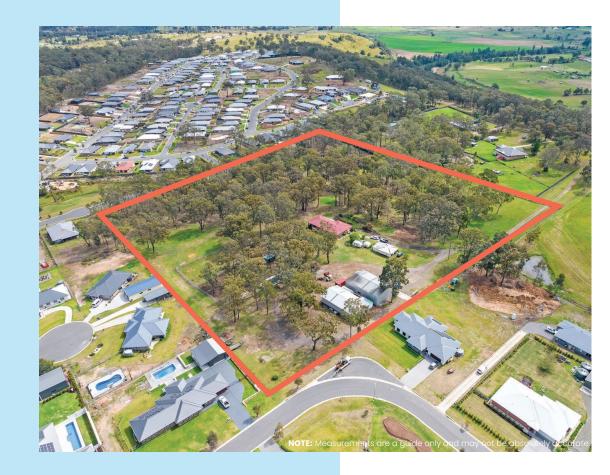

A 34 Orient Street, Greto

34A Orient Street, Greto

36 Orient Street, Greto

NOTE: Measurements are a guide only and may not be absolutely accurate

River Projects are proud to represent the vendors in the sale of **34**, **34A** & **36** Orient Street, Greta.

The properties boast significant rezone potential, being bordered on two boundaries by already rezoned property. R5 zoning along the South West boundary, and R2 zoning along the North West boundary. The property is currently zoned RU2.

Greta has recently seen significant demand due to population increase which has seen nearby estates sell-out with increased pricing.

The land is not encumbered by flood zoning and has potential access via the newly built road (Reginald Street) to the North West boundary.