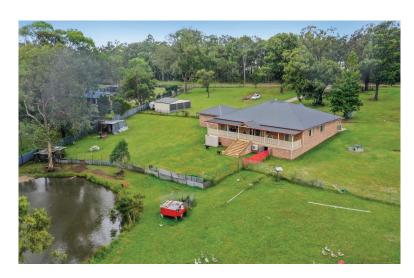

A 34 Orient Street, Greto

34A Orient Street, Greto

36 Orient Street, Greto

NOTE: Measurements are a guide only and may not be absolutely accurate

River Projects are proud to represent the vendors in the sale of **34**, **34A** & **36** Orient Street, Greta.

## Existing Infrastructure.

Current infrastructure to the site includes large 12 x 18m lockable shed, brick home and granny flat outbuilding, as well as being fully fenced with an electric entrance gate.

## **Existing**Infrastructure.

Current infrastructure to the site includes a significant brick home, detached brick double garage and seperate colourbond shed on slab, as well as being fully fenced into multiple yards.