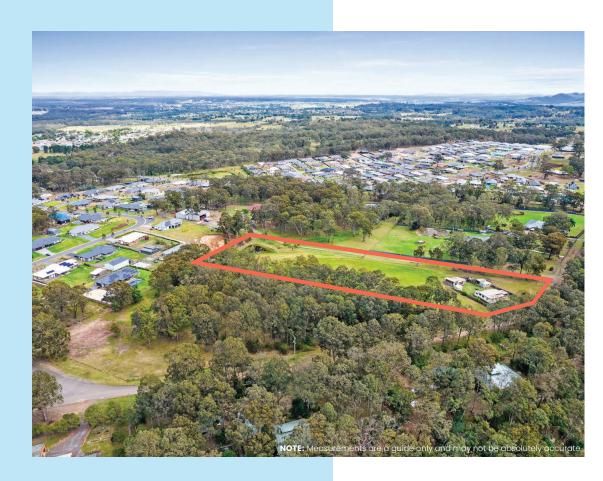

A 34 Orient Street, Greto

34A Orient Street, Greto

36 Orient Street, Greto

NOTE: Measurements are a guide only and may not be absolutely accurate

River Projects are proud to represent the vendors in the sale of **34**, **34A** & **36** Orient Street, Greta.

The properties boast significant rezone potential, being bordered on two boundaries by already rezoned property. R5 zoning along the South West boundary, and R2 zoning along the North West boundary. The property is currently zoned RU2.

Greta has recently seen significant demand due to population increase which has seen nearby estates sell-out with increased pricing.

The land is not encumbered by flood zoning and has potential access via the newly built road (Reginald Street) to the North West boundary.

Located on the edge of the popular Wyndham Ridge Estate, with close proximity to:

| Local shops and grocery stores         | > | 3 mins  |
|----------------------------------------|---|---------|
| Huntlee Tavern / Coles Supermarket     | > | 9 mins  |
| Hunter Expressway                      | > | 9 mins  |
| Rutherford Shopping Complexes          | > | 17 mins |
| Maitland CBD                           | > | 21 mins |
| Hunter Valley Vineyards                | > | 22 mins |
| Stockland Green Hills Shopping Complex | > | 27 mins |
| New Maitland Hospital                  | > | 28 mins |