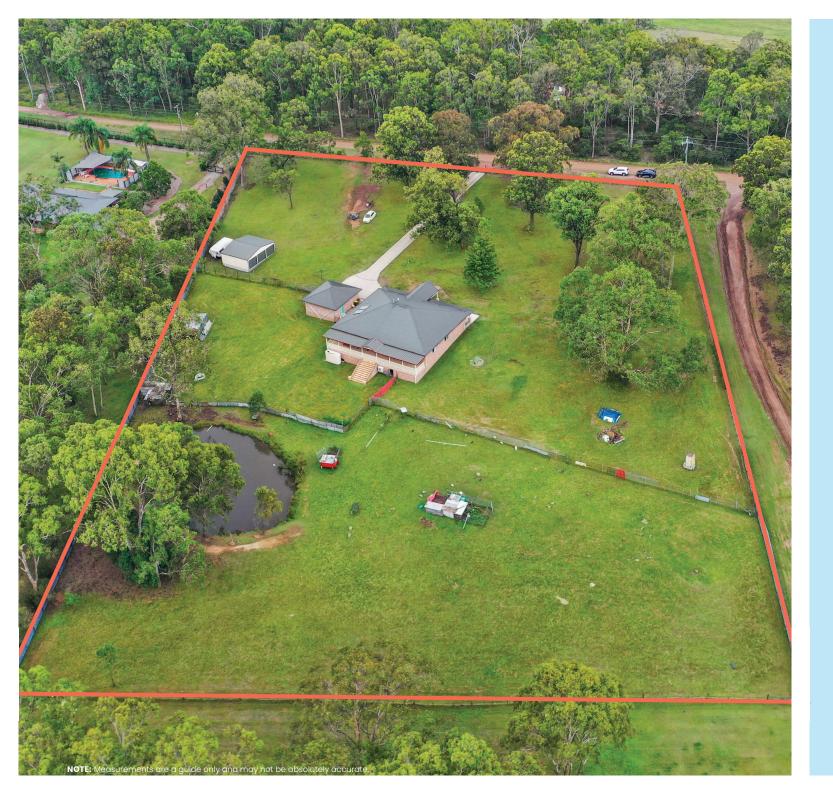

A 34 Orient Street, Greto

34A Orient Street, Greto

36 Orient Street, Greto

NOTE: Measurements are a guide only and may not be absolutely accurate

River Projects are proud to represent the vendors in the sale of **34**, **34A** & **36** Orient Street, Greta.

Greta has recently seen significant demand due to population increase which has seen nearby estates sell-out with increased pricing.

The land is not encumbered by flood zoning and has potential access via the newly built road (Reginald Street) to the North West boundary.