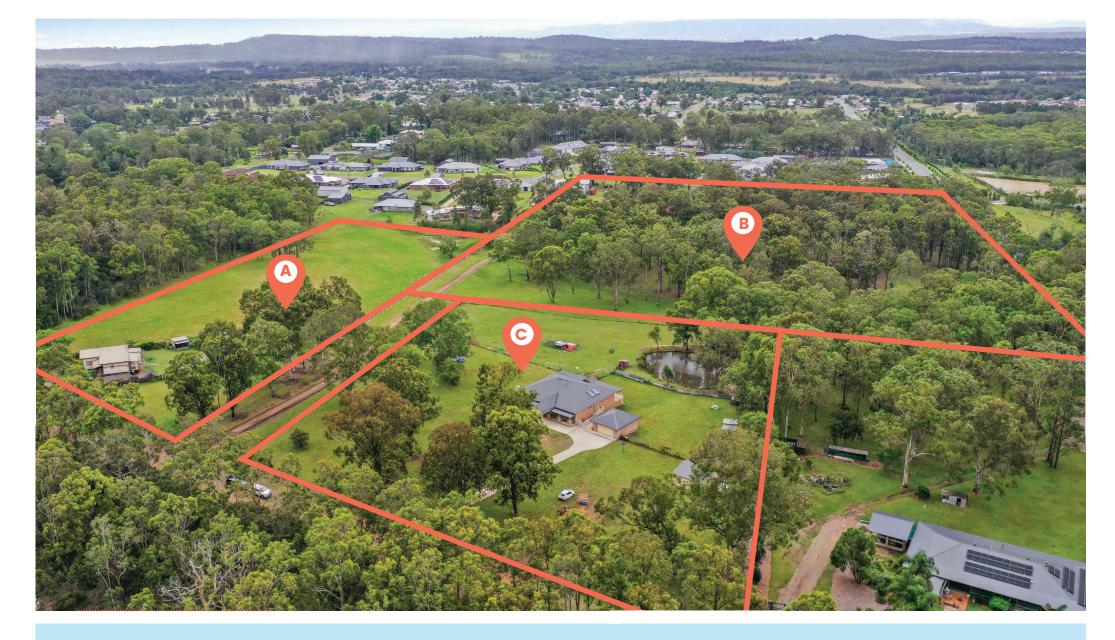

A 34 Orient Street, Greto

34A Orient Street, Greto

36 Orient Street, Greto

NOTE: Measurements are a guide only and may not be absolutely accurate

River Projects are proud to represent the vendors in the sale of **34**, **34A** & **36** Orient Street, Greta.

The properties boast significant rezone potential, being bordered on two boundaries by already rezoned property. R5 zoning along the South West boundary, and R2 zoning along the North West boundary. The property is currently zoned RU2.