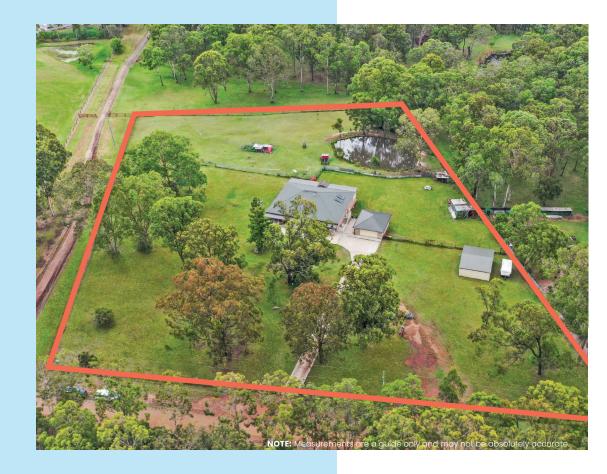

A 34 Orient Street, Greto

34A Orient Street, Greto

36 Orient Street, Greto

NOTE: Measurements are a guide only and may not be absolutely accurate

River Projects are proud to represent the vendors in the sale of **34**, **34A** & **36** Orient Street, Greta.

Greta has recently seen significant demand due to population increase which has seen nearby estates sell-out with increased pricing.

The land is not encumbered by flood zoning and has potential access via the newly built road (Reginald Street) to the North West boundary.