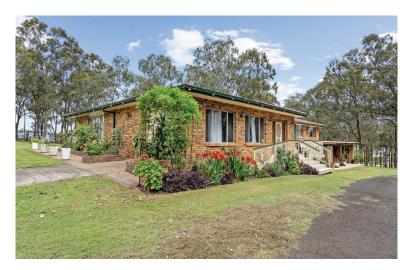

**Improvements:** The property has improvements made of a home, a granny flat and a large shed.

Rental return of existing dwelling: \$675 - \$700 p.w.

**Access:** Current access via Water Street off Orient Street, Greta.
Potential access off Reginald Street, Greta.
Potential access off Popham Street, Greta.

## Existing Infrastructure.

Current infrastructure to the site includes large 12 x 18m lockable shed, brick home and granny flat outbuilding, as well as being fully fenced with an electric entrance gate.