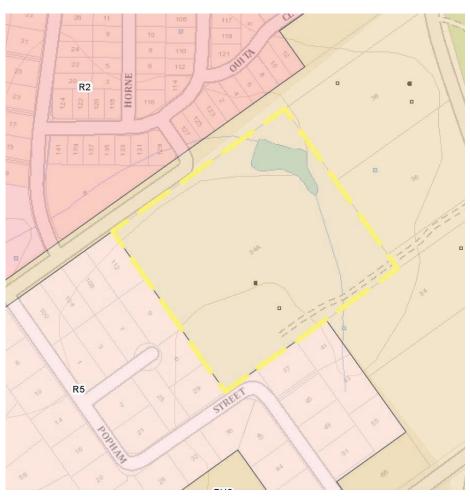

The properties boast significant rezone potential, being bordered on two boundaries by already rezoned property. R5 zoning along the South West boundary, and R2 zoning along the North West boundary. The property is currently zoned RU2.

# Property Zoning.

**Property is zoned RU2** 

**Information Memorandum** 

# Property Zoning.

Property is zoned RU2