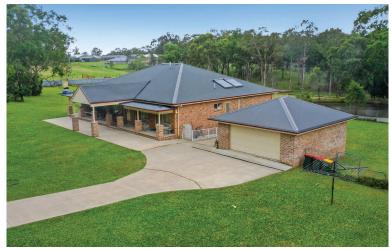

A 34 Orient Street, Greto

34A Orient Street, Greto

36 Orient Street, Greto

NOTE: Measurements are a guide only and may not be absolutely accurate

River Projects are proud to represent the vendors in the sale of **34**, **34A** & **36** Orient Street, Greta.

## Existing Infrastructure.

Current infrastructure to the site includes large 12 x 18m lockable shed, brick home and granny flat outbuilding, as well as being fully fenced with an electric entrance gate.

## **Existing**Infrastructure.

Current infrastructure to the site includes a significant brick home, detached brick double garage and seperate colourbond shed on slab, as well as being fully fenced into multiple yards.