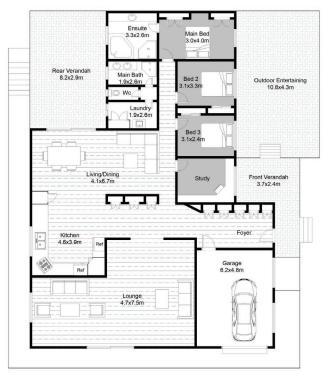

# Opportunity summary.

Address: 34 Orient Street, Greta.

Size: 1.7ha.

**LGA:** Cessnock City Council.

**LEP:** Cessnock Local Environment Plan.

**Zoning:** RU2 Rural Landscape.

Potential (STCA): Rezone and residential subdivision.

**Improvements:** The property has improvements made of

a home.

**Rental return of existing dwelling:** \$300 p.w.

Access: Current access via Orient Street, Greta.

**DP:** Lot 290, DP 755211

Terrain: Cleared.