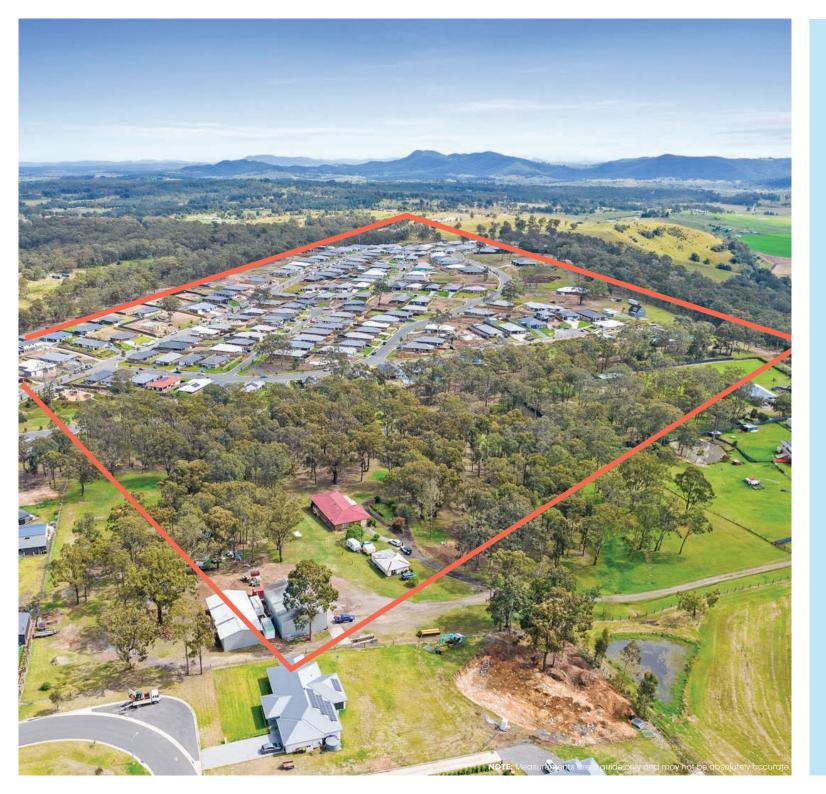

A 34 Orient Street, Greto

34A Orient Street, Greto

36 Orient Street, Greto

NOTE: Measurements are a guide only and may not be absolutely accurate

River Projects are proud to represent the vendors in the sale of **34**, **34A** & **36** Orient Street, Greta.

The properties boast significant rezone potential, being bordered on two boundaries by already rezoned property. R5 zoning along the South West boundary, and R2 zoning along the North West boundary. The property is currently zoned RU2.

Greta has recently seen significant demand due to population increase which has seen nearby estates sell-out with increased pricing.

The land is not encumbered by flood zoning and has potential access via the newly built road (Reginald Street) to the North West boundary.